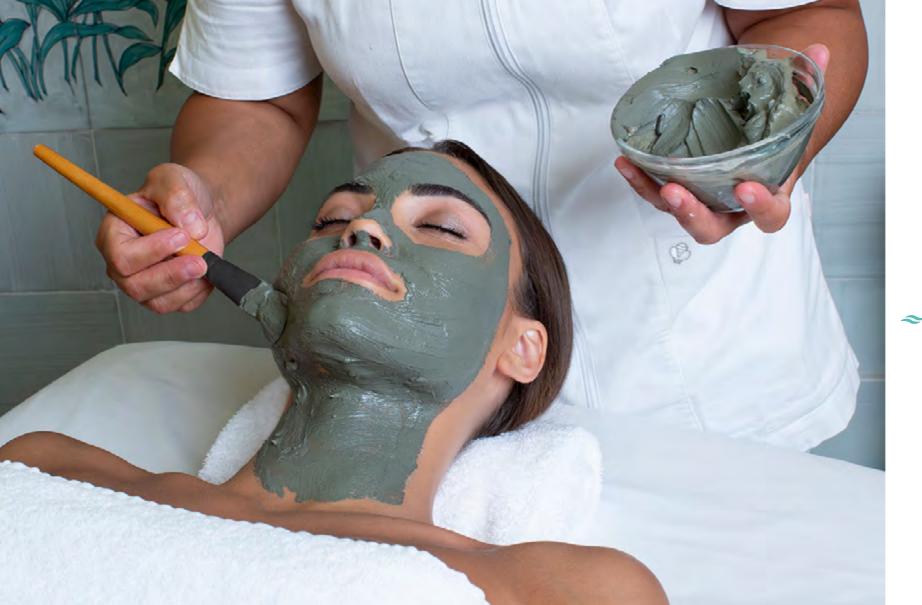

In all our treatments, we use the Regina Isabella spa's extraordinary thermal water, considered bioactive because of the energy it contains and the aesthetic and medical benefits it offers.

The combination of this water with our curative mud provides an elixir of pure wellness. Clay extracted from the natural quarries on Ischia is aged for six months in the thermal water, from which it absorbs the mineral and medicinal properties, until it becomes a bioactive thermal mud. It is a natural product with many aesthetic, physiotherapeutic and dermatological applications.

## MUD WRAP

Mud wraps, the most natural defence.

Counteracting the signs of aging.

Preventing and combatting diseases such as seborrheic, atopic and rosaceous dermatitis. Preventing psoriasis.

Bioactive thermal mud is a precious ally: along with the thermal water filiform shower, it has a detoxifying, anti-inflammatory and regenerating effect on the skin.

It also stimulates the production of **collagen** and **cellular turnover**.

A truly rejuvenating effect.

€ 150,00

- Medical examination
- · Bioactive thermal mud
- · Bioactive thermal water bath
- · 2 inhalation treatments