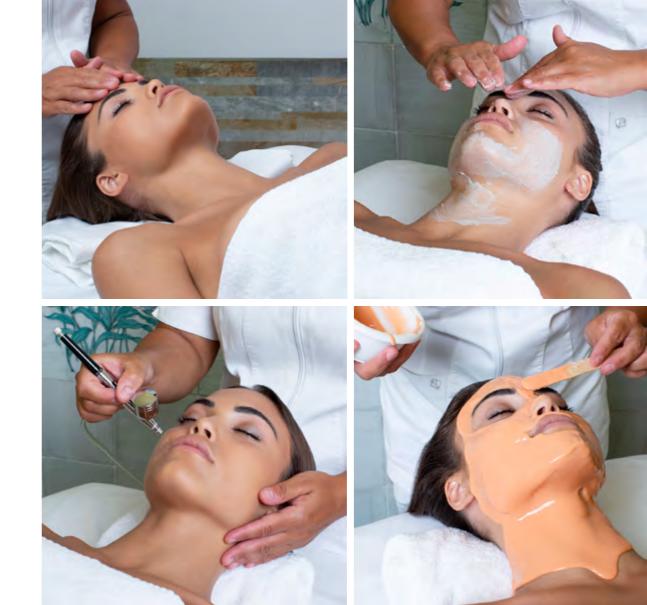

## FACIAL BEAUTY

| DAR        | · Bioactive mud wrap with filiform shower 30'                      | € 60,00               |
|------------|--------------------------------------------------------------------|-----------------------|
| DAR        | · RI method cleansing 60'                                          | € 130,00              |
| DAR        | · RIForMen personalizeed facial treatment 60'                      | € 150,00              |
| DAR        | · Hydrafacial treatment with personalized mask 60'                 | € 200,00              |
| DAR        | · InstaLift Anti-aging treatment with DS V-LINE collagen 60'       | a partire da € 250,00 |
| DAR        | · Personalized facial treatment RI method 60'                      | € 150,00              |
| DAR        | · Vitamin C antioxidant 50'                                        | € 120,00              |
| DAR        | · Hyaluronic acid treatment 50'                                    | € 120,00              |
| DAR        | · Luxury Regina Isabella Antiage 90'                               | € 250,00              |
| DAR        | · Specific eye and lip contour 30'                                 | € 80,00               |
| DAR        | · Specific neck and décolleté 30'                                  | € 80,00               |
| DAR        | · Manual lymphatic drainage 30'                                    | € 50,00               |
| DAR        | · Liftmassage by 4-SHAPE 30'                                       | € 120,00              |
| <b>DAR</b> | · Liftmassage by 4-SAPE with personalized mask 60'                 | € 200,00              |
| <b>DAR</b> | • Molecular oxygen propulsion skin enhancer and plant stem cells 6 | € 250,00              |
|            |                                                                    |                       |