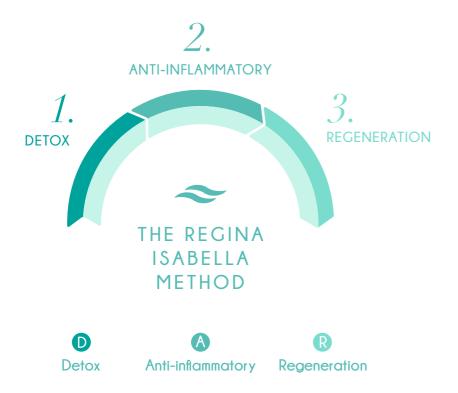

Decades of experience and meticulous medical-scientific research have led to the creation of a unique approach: The **Regina Isabella Method** that guarantees immediate and lasting results thanks to the application of **Three Steps (Detox, Anti-inflammatory and Regeneration)** that we include in every treatment and in our thermal programmes.

The DETOX STEP is the first step that aims to flush pollutants and toxins from the body, to ensure a specific action free from external interference.

Our experience with excretory organs means we are able to facilitate the elimination of toxins by combining aesthetic treatments, spa treatments and nutritional support.

The ANTI-INFLAMMATORY STEP is a consequence of the natural immune stimulation that occurs when the water and bioactive thermal mud of the Regina Isabella Spa are applied using manual techniques. The immune system is activated through the skin, the body's true "radar" of our body that facilitates the release of anti-inflammatory molecules.

The RI Method allows us to act on these factors, stimulating the immune system to repair damage, and to treat and preventing diseases and imperfections.

The REGENERATION STEP consists of the functional recovery and improvement of the general state of wellbeing. After repairing the damage in the anti-inflammatory phase, the organism restores the cellular functions, previously compromised by inflammation.