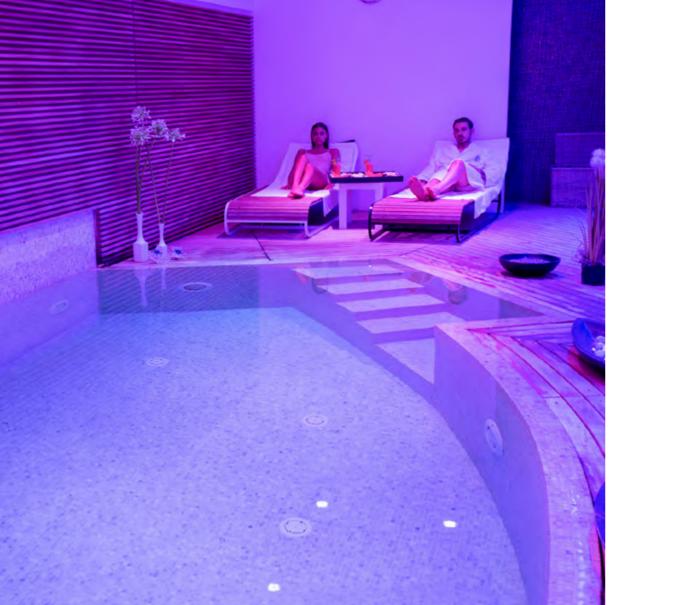

# OUTDOOR RELAX

| DAR · Outdoor Massage (PA.) | single $\in$ 200,00   couple $\in$ 350,00 |
|-----------------------------|-------------------------------------------|
| DAR · Group Yoga 3/5 people | € 210,00                                  |

# SPA SERVICES

| · SPA access (sauna- keipp -pool) 2 h              | € 50,00 |
|----------------------------------------------------|---------|
| · Access Roman baths area                          | € 60,00 |
| · GYM access 50'                                   | € 30,00 |
| · Re-awaken the senses bath 30' with extract 2 pax | € 50,00 |
| · Outdoor sensitive experiences (PA)               |         |