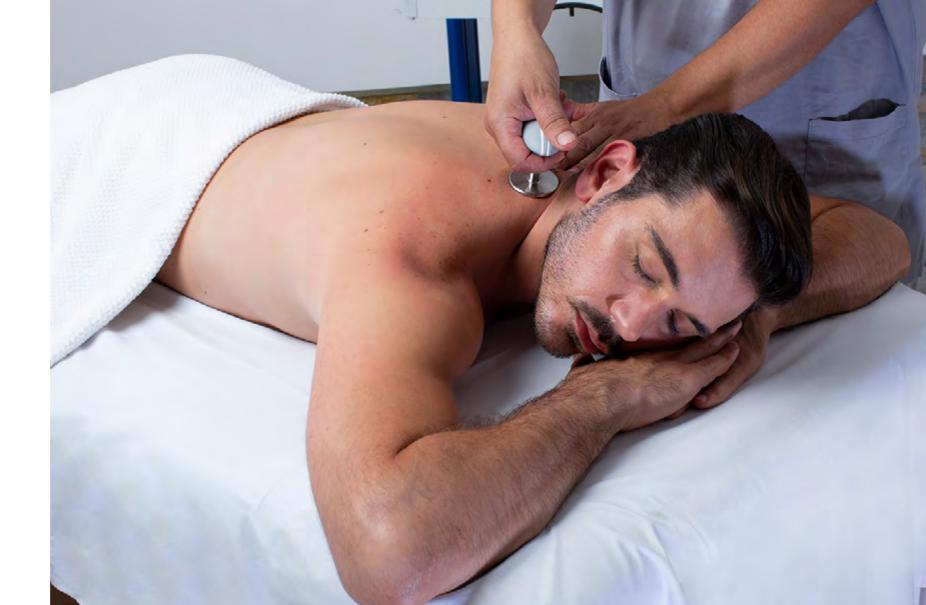

# PHYSIOTHERAPY

For rapid recovery and lasting well-being.

Physiotherapy becomes relaxation. Injuries, cramps, neck pain. But also headaches. The RI method includes anti-inflammatory physiotherapeutic treatments. Because we believe you'll want to return home both relaxed and healed. So, our experts will offer you blissful physiotherapy, that supports detox functions of the lymphatic system. They will also suggest personalized physical activity at our gym.