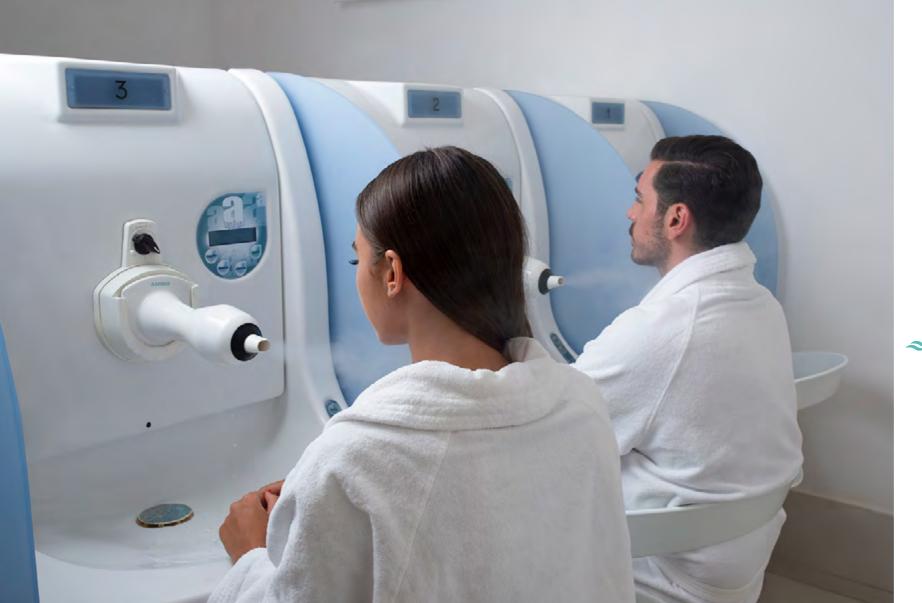

# NHALATION THERAPIES

#### Breathe well with us.

They're called inhalation therapies. For us it means, above all, breathing wellness. Treating, but above all preventing, the classic seasonal ailments such as allergic rhinitis, asthma, COPD, but also the most common upper airway inflammations such as sinusitis, laryngitis and pharyngitis. Along with our doctor, we will prescribe the path that best suits your needs, along with suggestions for respiratory gymnastics.